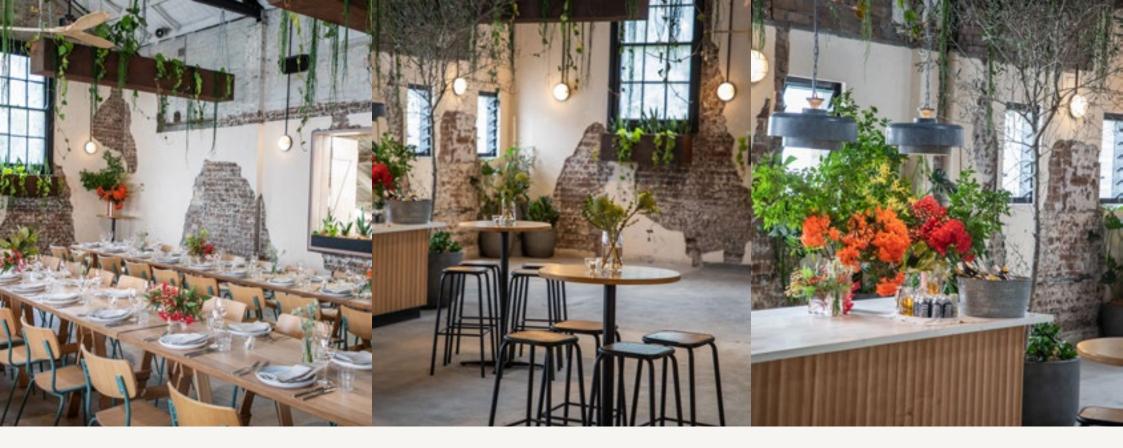

# THE MEZZANINE

Our brand new private event space is located above the existing restaurant. Its true rustic style comes alive with exposed beams, super high ceilings, stripped back walls and concrete floors. The mezzanine has a private bar, luscious indoor plants and natural light to bring out warmer elements to the industrial space.