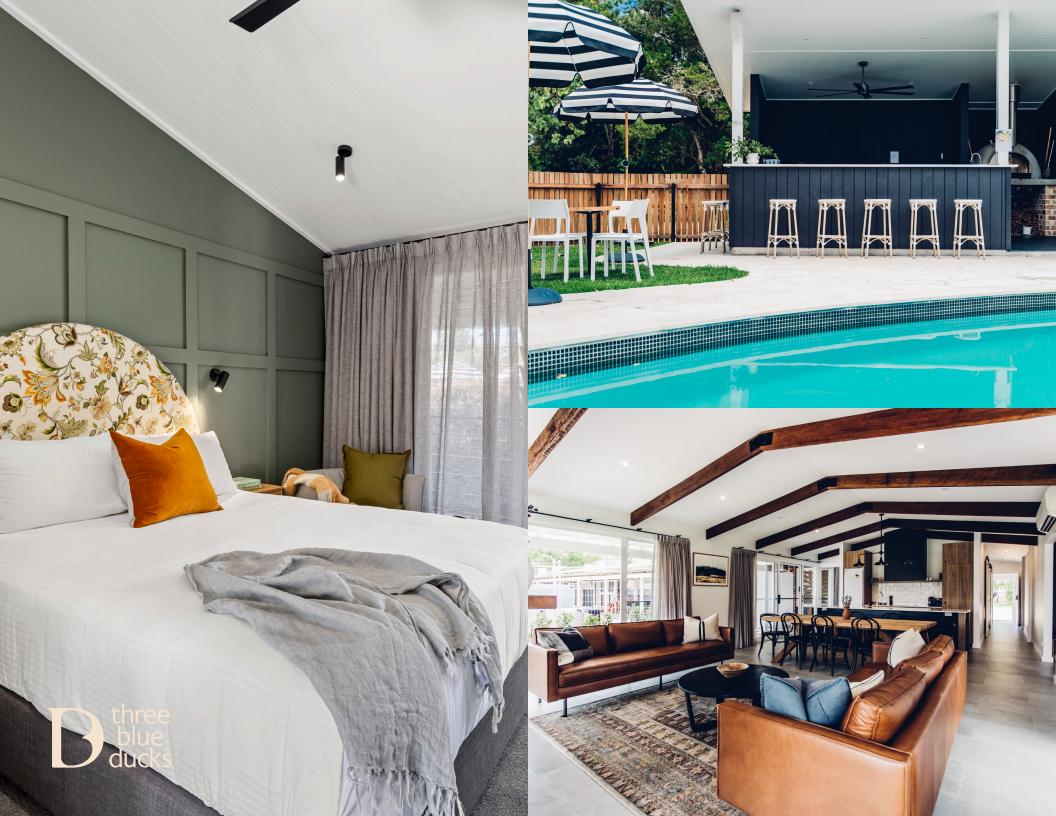

# THE RESTAURANT

The venue has been carefully designed to reflect the charm of a lodge restaurant in the hinterland with a modern twist that perfectly caters to signature styled events and parties.

### **ENTIRE SPACE**

Cocktail: 200pax Seated: 150pax

Book out the restaurant for exclusive use which includes the use of the restaurant, the courtyard & the pool area. All rooms at the lodge will need to be booked in exclusive use for the wedding guests.

## THE LODGE BELLINGEN

The Lodge is located just minutes from the bohemian town of Bellingen. It offers unparalleled comfort and luxury as each room provides spectacular views, tranquillity, and space. Custom-made furnishings are featured in each of the 30 recently renovated rooms, including our exclusive 2-bedroom Mountain Retreat and luxury Glampers.

The property offers a variety of spaces to gather with your guests including drinks and woodfire pizzas by the pool to sunset drinks at the amphitheatre.

The exclusive 2 Bedroom Mountain Retreat is the ideal preparation space for the bridal party and the Superior King Suite or Luxury Glampers are wonderful for the wedding night.