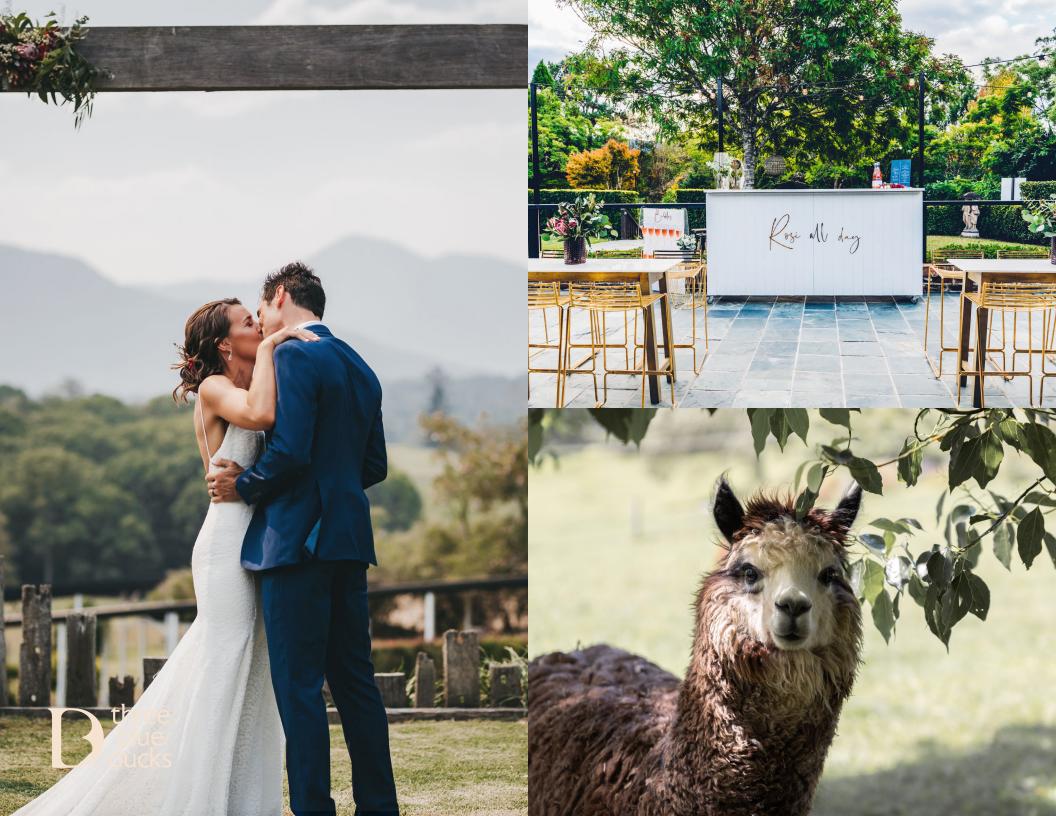

### **ENTIRE SPACE**

Cocktail: 200pax Seated: 150pax

Book out the restaurant for exclusive use which includes the use of the restaurant, the courtyard & the pool area. All rooms at the lodge will need to be booked in exclusive use for the wedding guests.

Nestled between rainforest and surf beaches, guests also revel in day trips exploring some of Australia's most beautiful natural wonders and all that Bellingen has to offer

Guests often refer to The Lodge as one of Australia's best-kept secrets. It promises serenity and beauty and offers all the natural wonders of Byron Bay without the crowds.