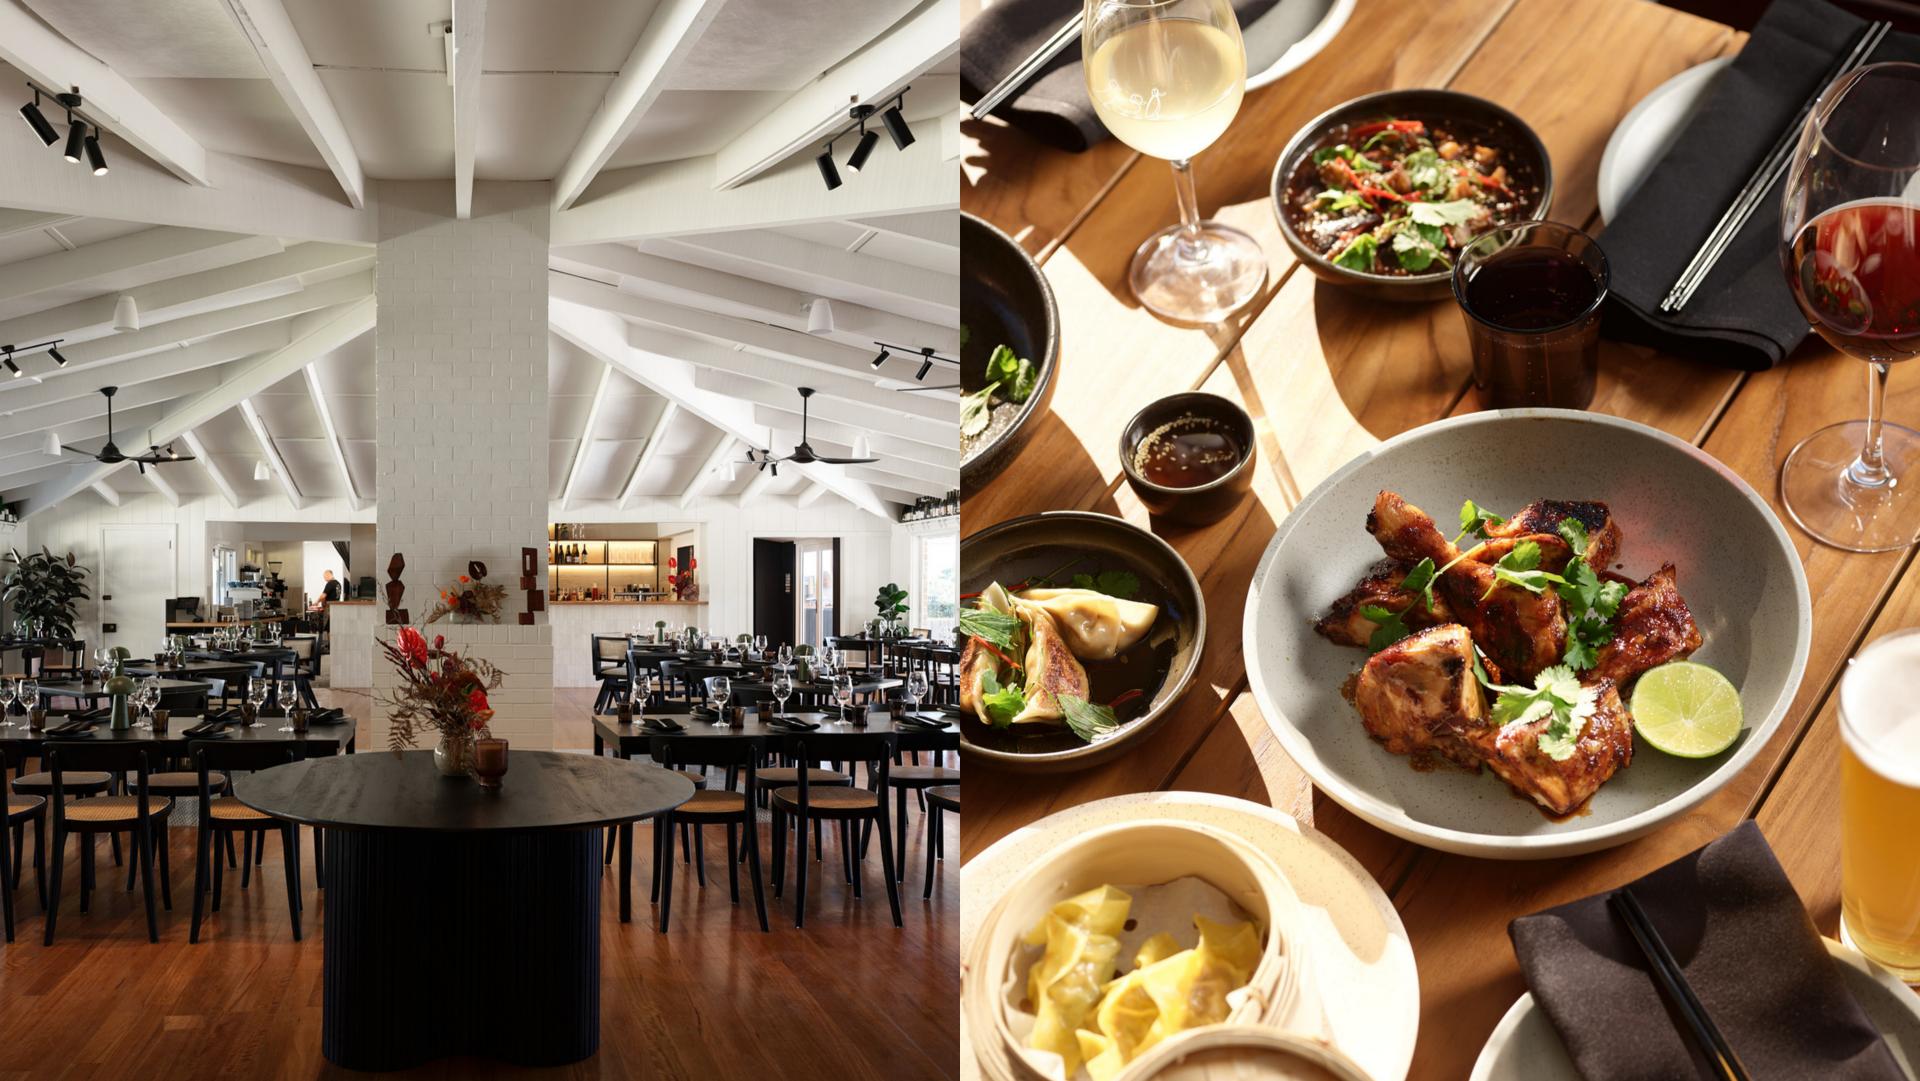

# THE RESTAURANT

The venue has been carefully designed to reflect the charm of a lodge restaurant in the hinterland with a modern twist that perfectly caters to signature-styled events and parties.

### ENTIRE SPACE

Cocktail: 200pax

Seated: 150pax

Whether you want the entire venue or any one of our smaller spaces, there is the option to have exclusive use, to style it up as you choose, and of course, we have an awesome array of food and beverage options...After all, it's what we're famous for.