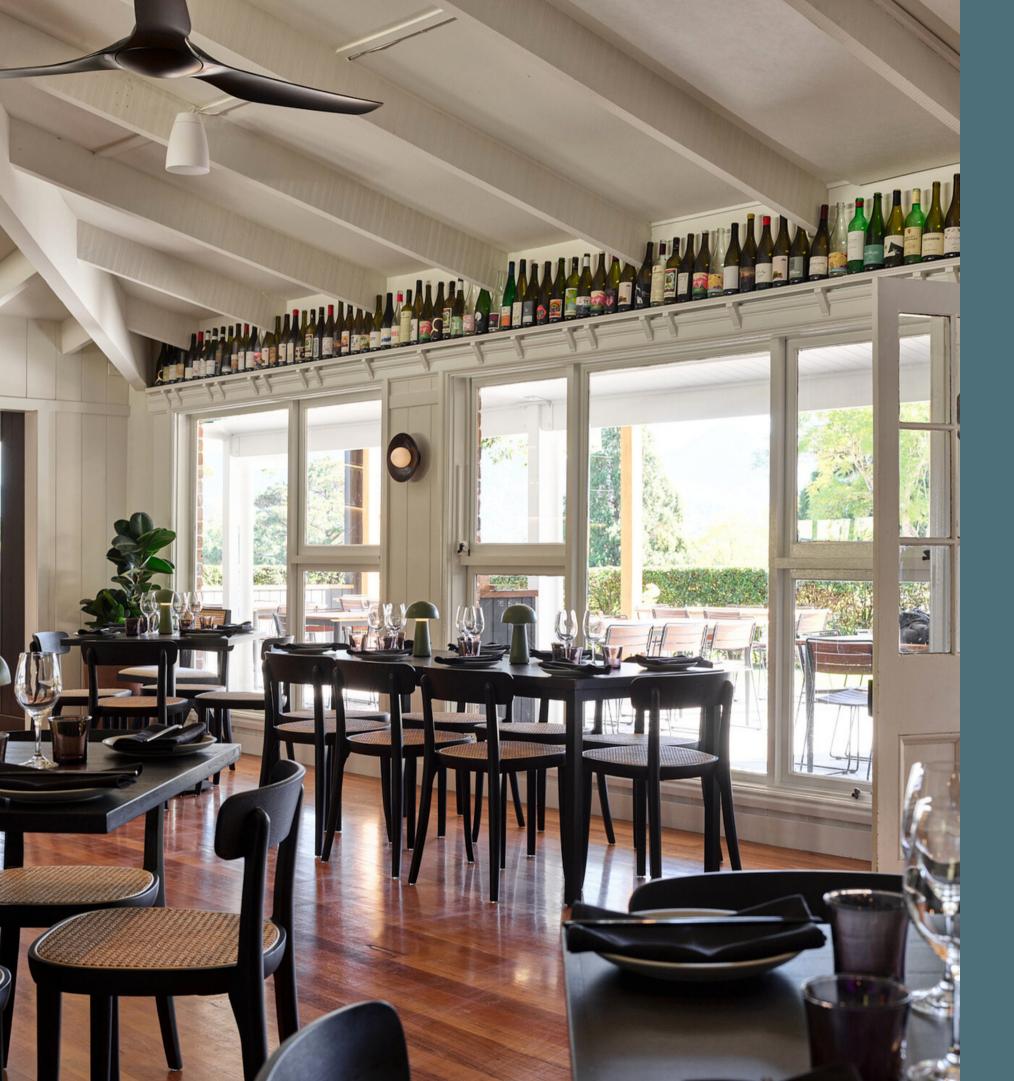

# THE RESTAURANT

The venue has been carefully designed to reflect the charm of a lodge restaurant in the hinterland with a modern twist that perfectly caters to signature-styled events and parties.

### ENTIRE SPACE

Cocktail: 200pax

Seated: 150pax

Whether you want the entire venue or any one of our smaller spaces, there is the option to have exclusive use, to style it up as you choose, and of course, we have an awesome array of food and beverage options...After all, it's what we're famous for.