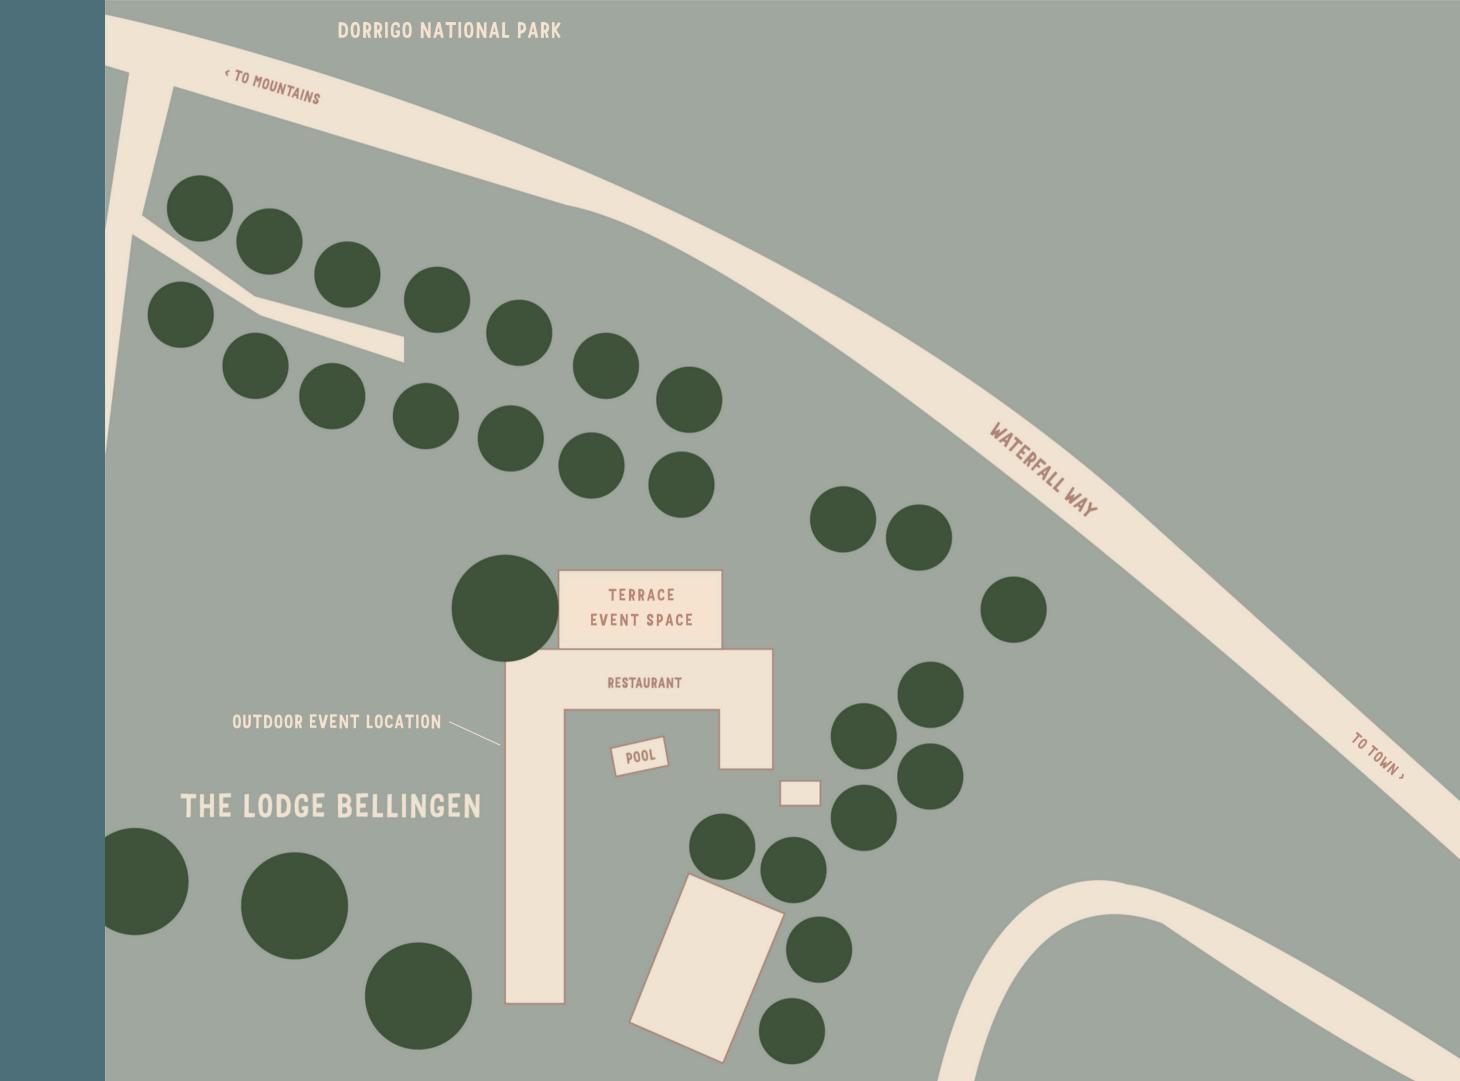

# THE TERRACE

With uninterrupted mountain views of Dorrigo National Park, this area is perfect for private dining or a special event. You will have exclusive use of the space along with your own server, plus several styling options to make your event even more special.

#### ENTIRE SPACE:

Cocktail: 120 pax

Seated: 80 pax

Book out: The Terrace for exclusive use

Packages: We have a variety of shared table feast menus for seated events and canapé menus for cocktail events to suit this very special outdoor area.