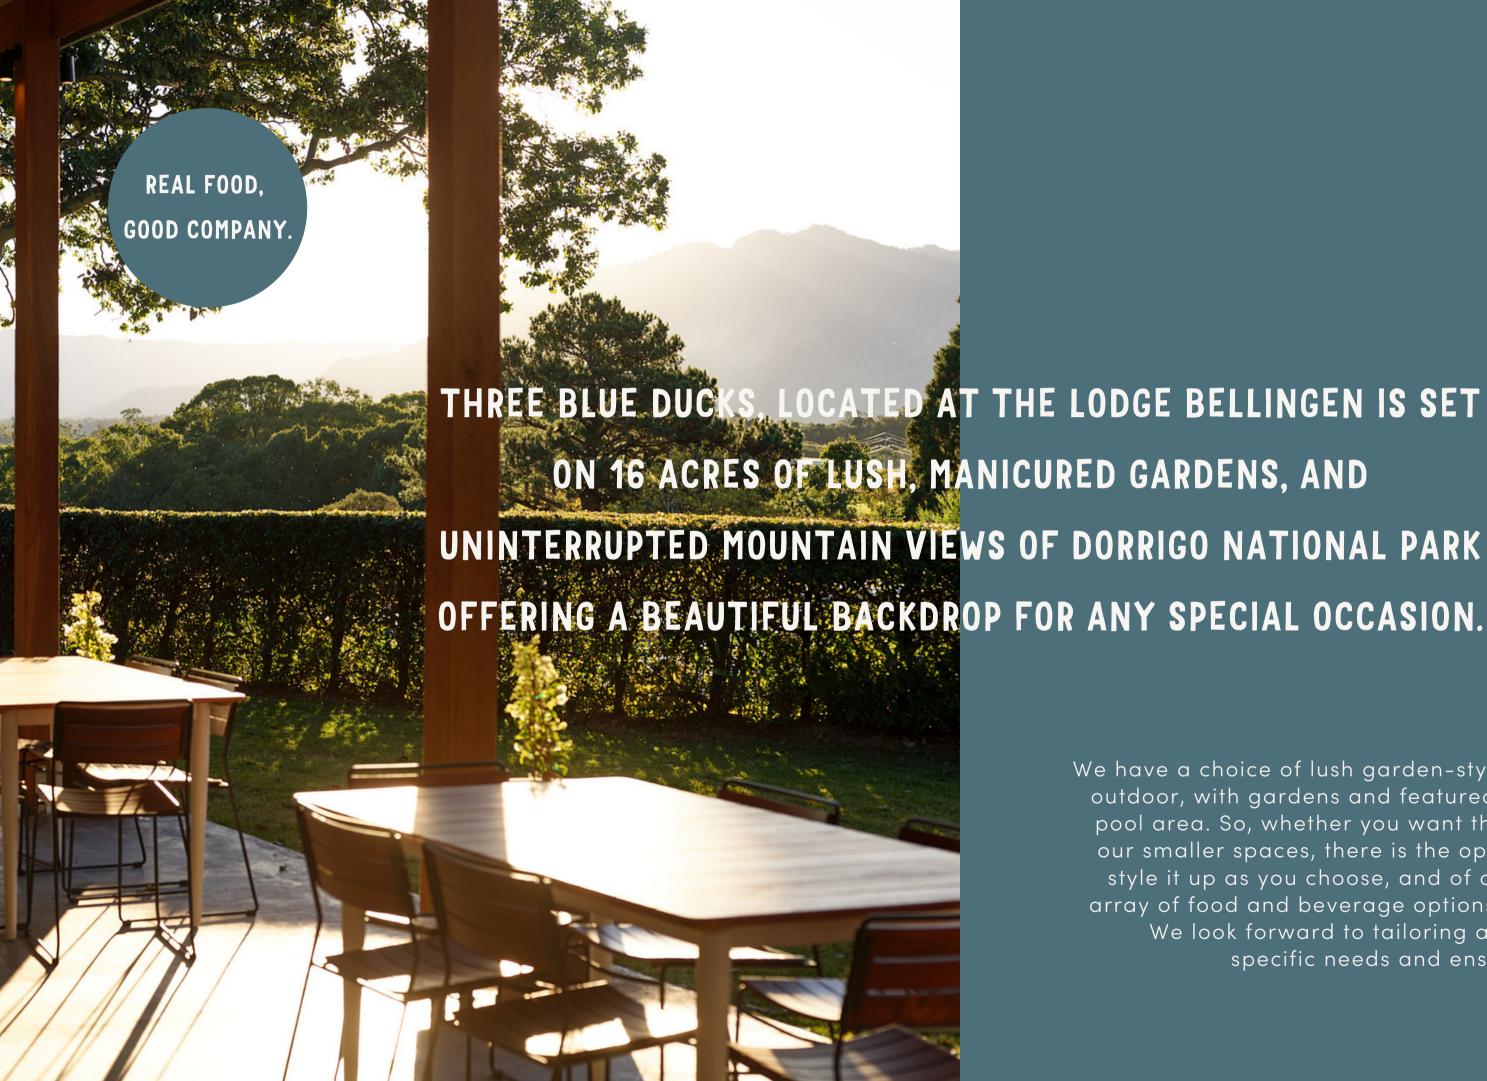

We have a choice of lush garden-style locations, both indoor and outdoor, with gardens and featured lights, a shared terrace & a pool area. So, whether you want the entire venue or any one of our smaller spaces, there is the option to have exclusive use, to style it up as you choose, and of course, we have an awesome array of food and beverage options...it's what we're famous for. We look forward to tailoring a package and styling to your specific needs and ensuring an event to remember.