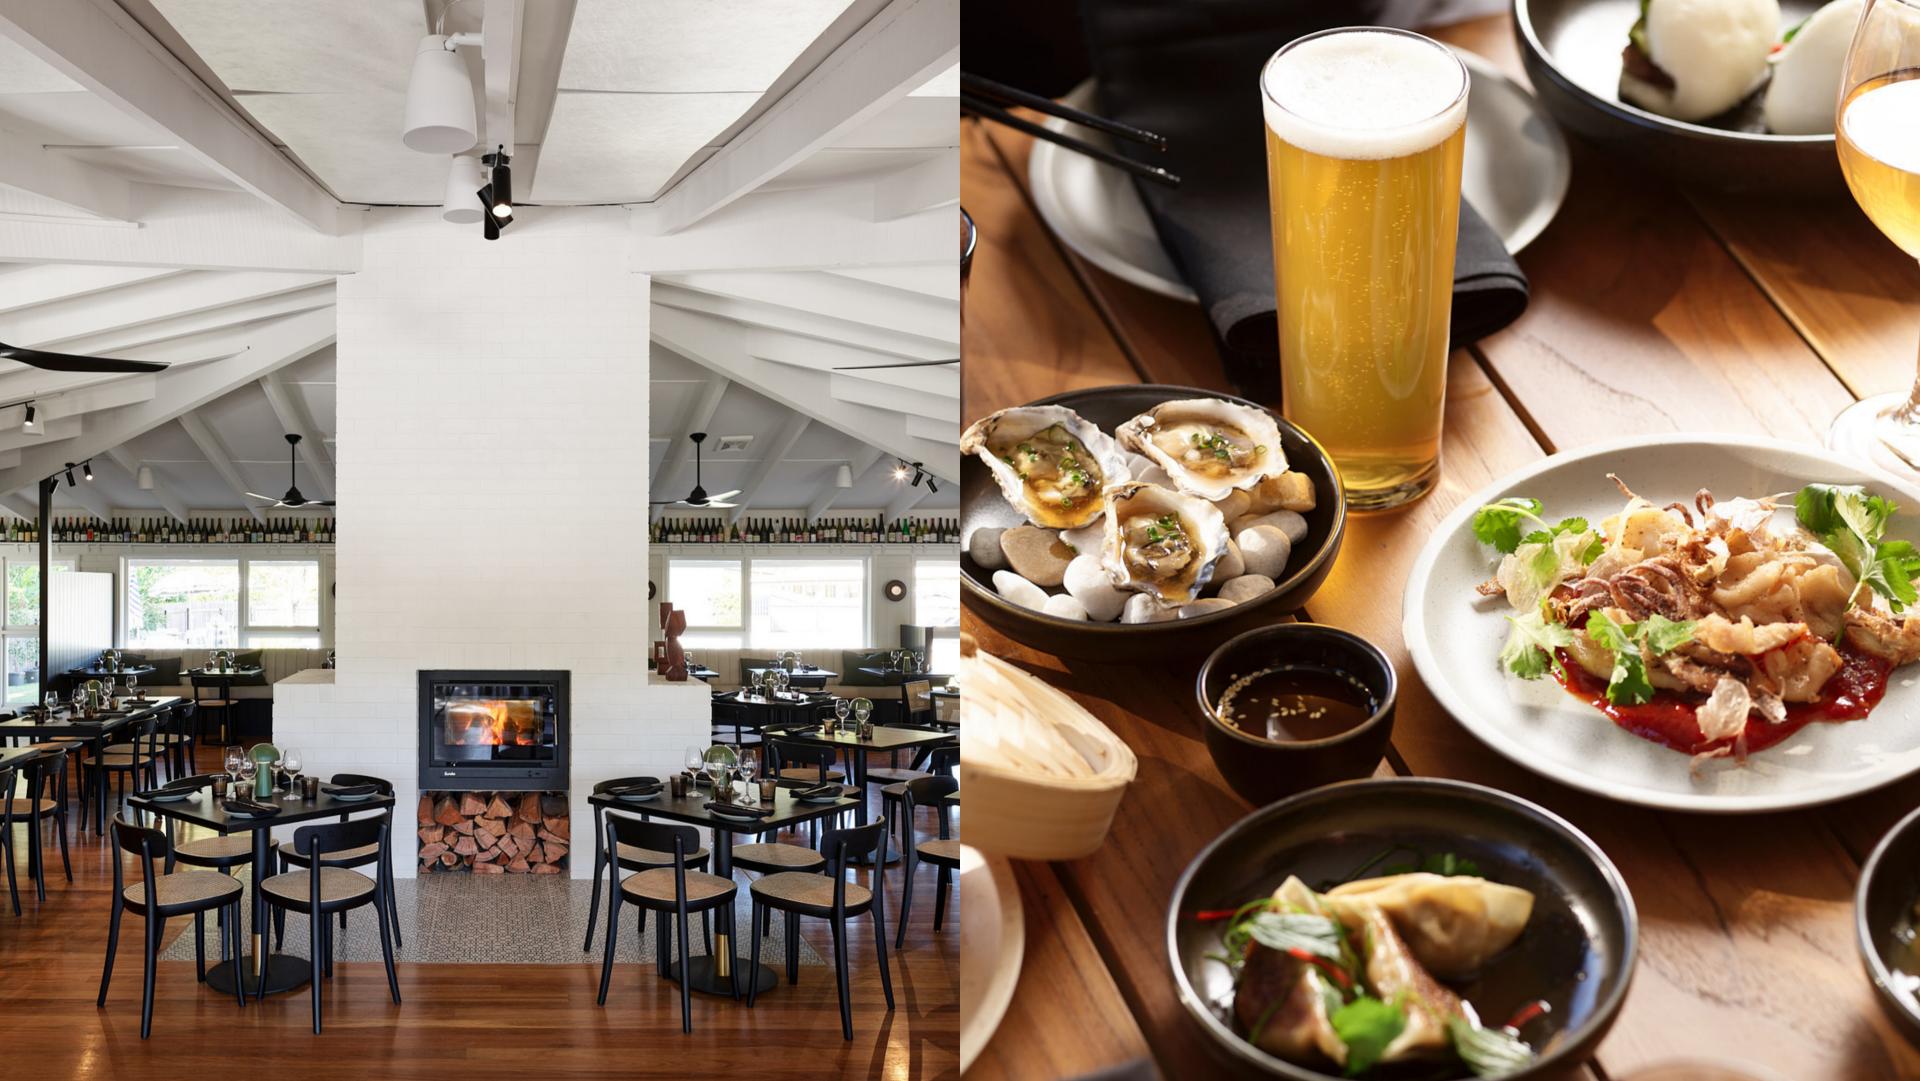

# THE RESTAURANT

The venue has been carefully designed to reflect the charm of a lodge restaurant in the hinterland with a modern twist that perfectly caters to signature-styled events and parties.

### ENTIRE SPACE

Cocktail: 200pax

Seated: 150pax

Whether you want the entire venue or any one of our smaller spaces, there is the option to have exclusive use, to style it up as you choose, and of course, we have an awesome array of food and beverage options...After all, it's what we're famous for.