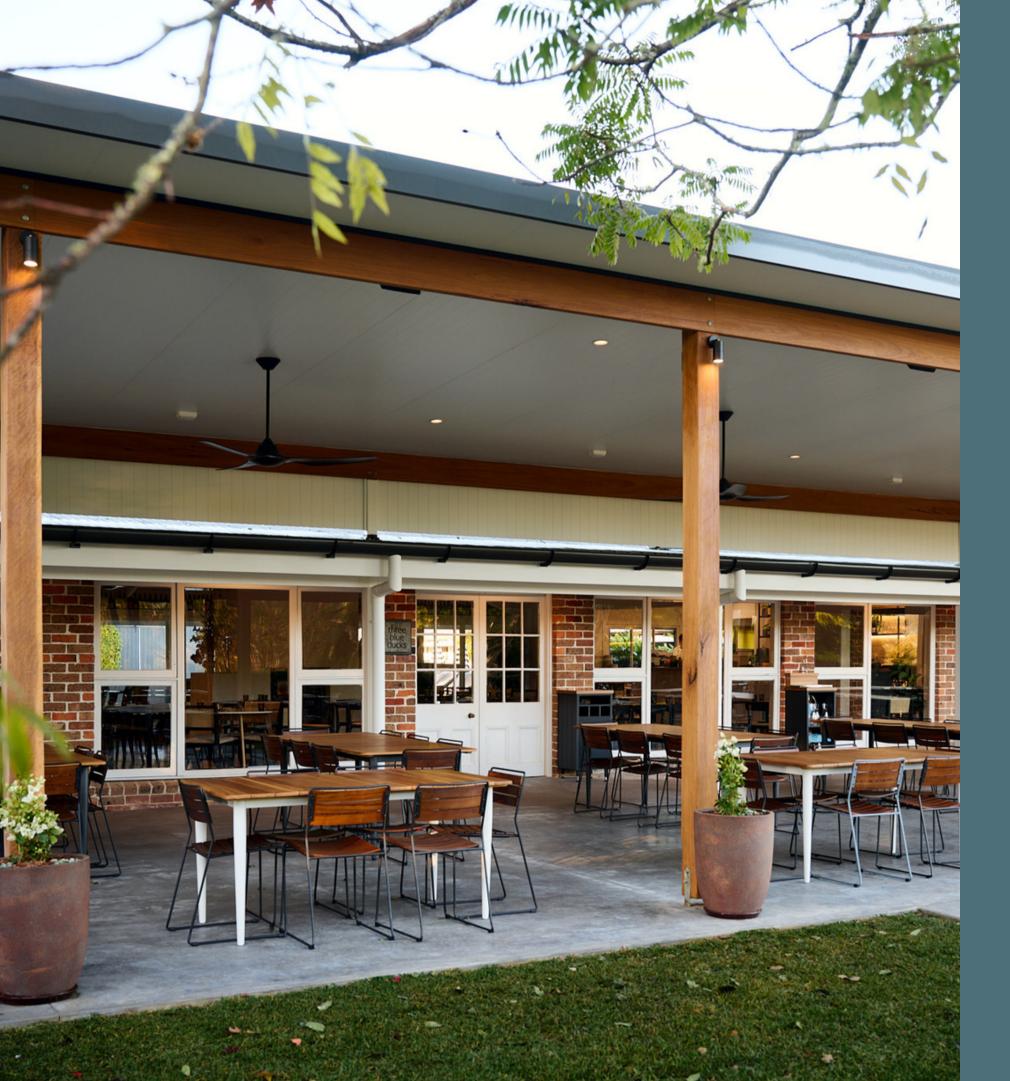

# THE TERRACE

With uninterrupted mountain views of Dorrigo National Park, this area is perfect for private dining or a special event. You will have exclusive use of the space along with your own server, plus several styling options to make your event even more special.

#### ENTIRE SPACE:

Cocktail: 120 pax

Seated: 80 pax

Book out: The Terrace for exclusive use

Packages: We have a variety of shared table feast menus for seated events and canapé menus for cocktail events to suit this very special outdoor area.

Add On: Arrival cocktails, canapés, Champagne & oysters are a sample of the add-ons available.