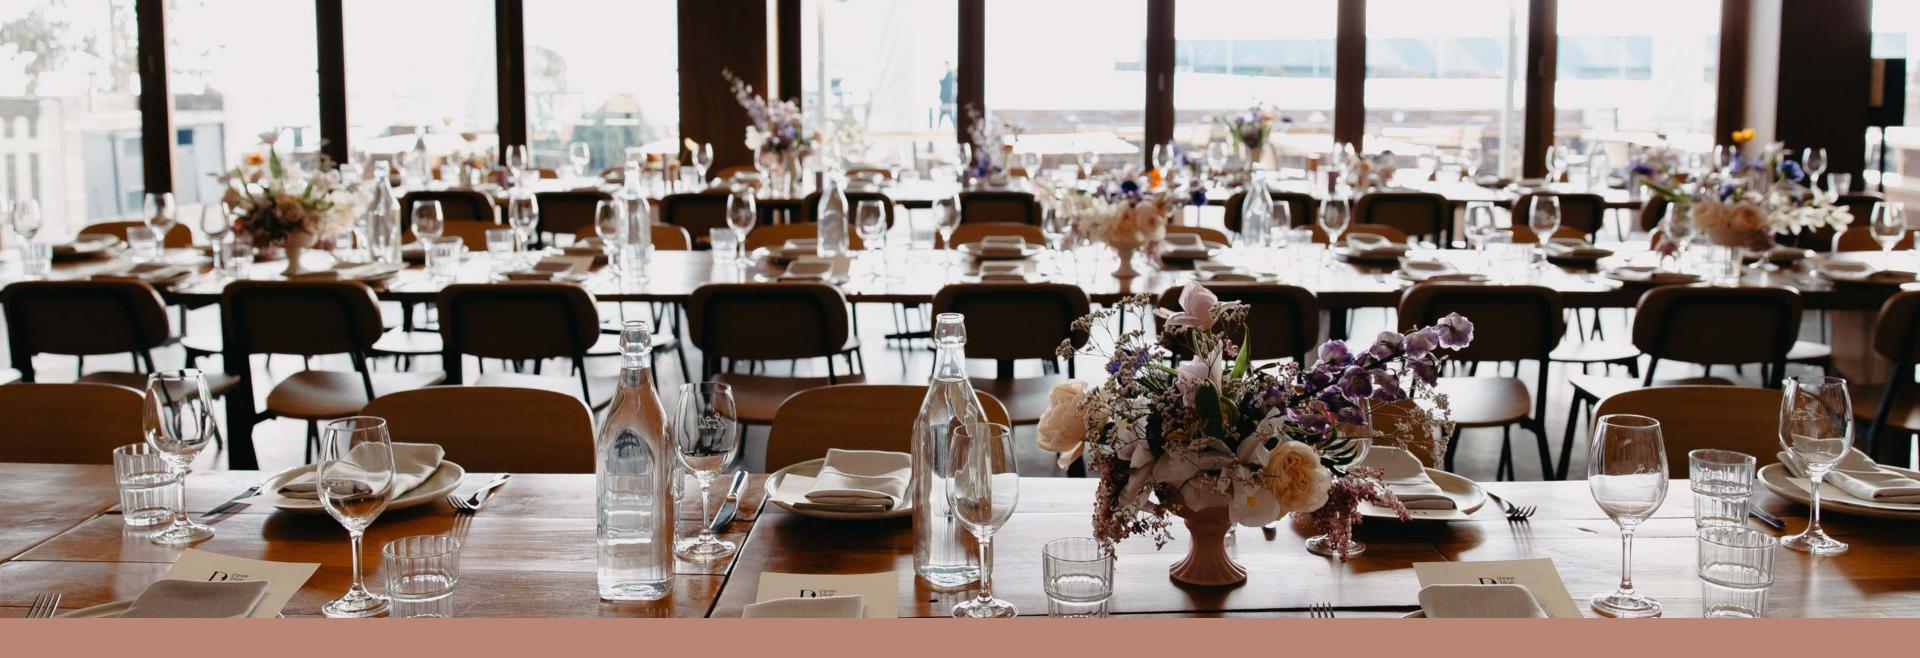

Three Blue Ducks at Tullamarine is located at URBNSURF Melbourne at Australia's first ever surf park. Looking out over the crystal clear, two-hectare surfing lagoon, the restaurant boasts impressive indoor and outdoor areas that can accommodate weddings of all sizes.

## Spaces THE DINING ROOM

Three Blue Ducks Melbourne is a unique venue overlooking a stunning crystal-clear lagoon. The space has become a beacon for those wanting to create a unique indoor or outdoor wedding designed especially for their requirements. The restaurant also boasts a mezzanine level with a lounge & private bar and an alfresco dining area that overlooks the surfing lagoon.

ENTIRE SPACE Cocktail: 250pax Seated: 120pax Book out the restaurant for exclusive use

Enjoy a wide range of independent local breweries and local natural wines served with delicious, ethical food in a relaxed environment.