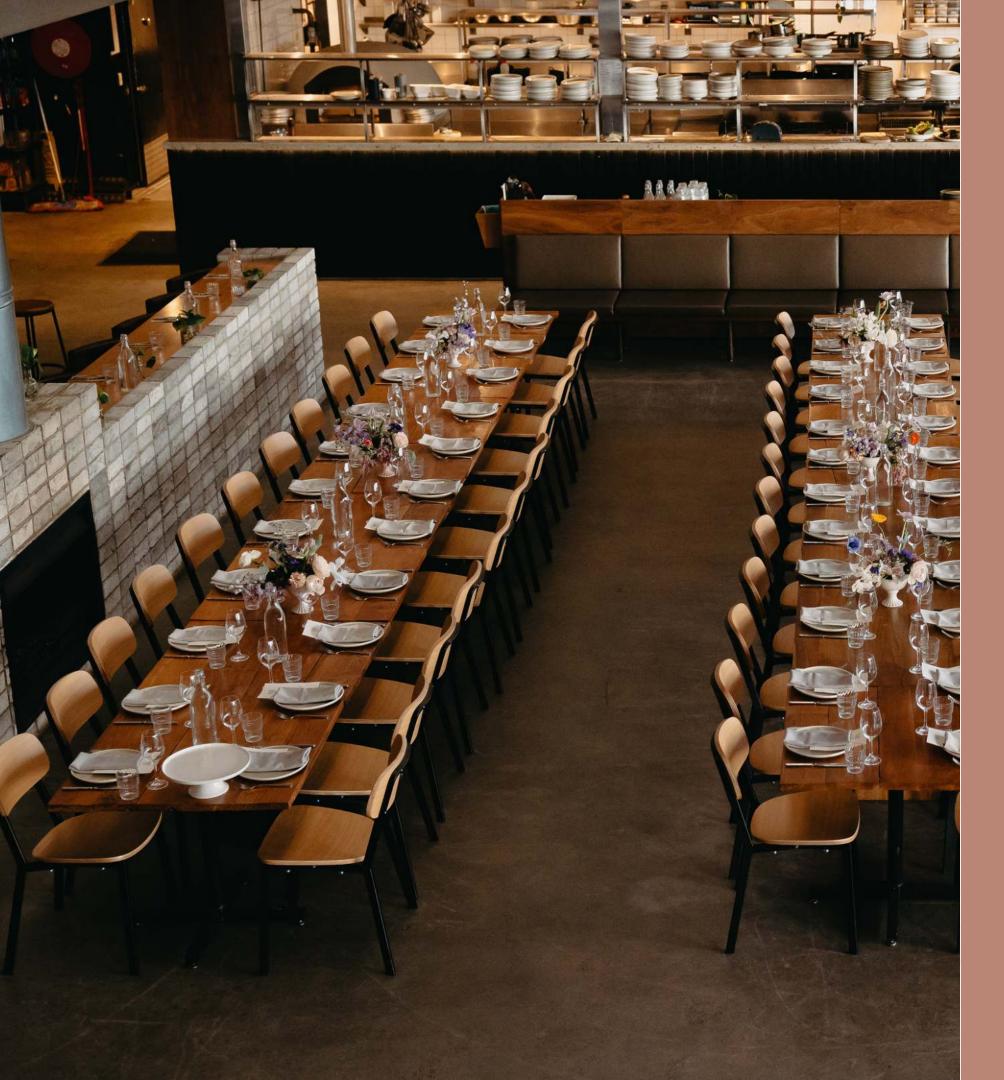

## The Layout THREE BLUE DUCKS | MELBOURNE

Seated: 200

## Spaces THE DINING ROOM

Three Blue Ducks Melbourne is a unique venue overlooking a stunning crystal-clear lagoon. The space has become a beacon for those wanting to create a unique indoor or outdoor wedding designed especially for their requirements. The restaurant also boasts a mezzanine level with a lounge & private bar and an alfresco dining area that overlooks the surfing lagoon.

ENTIRE SPACE Cocktail: 250pax Seated: 120pax Book out the restaurant for exclusive use

Enjoy a wide range of independent local breweries and local natural wines served with delicious, ethical food in a relaxed environment.