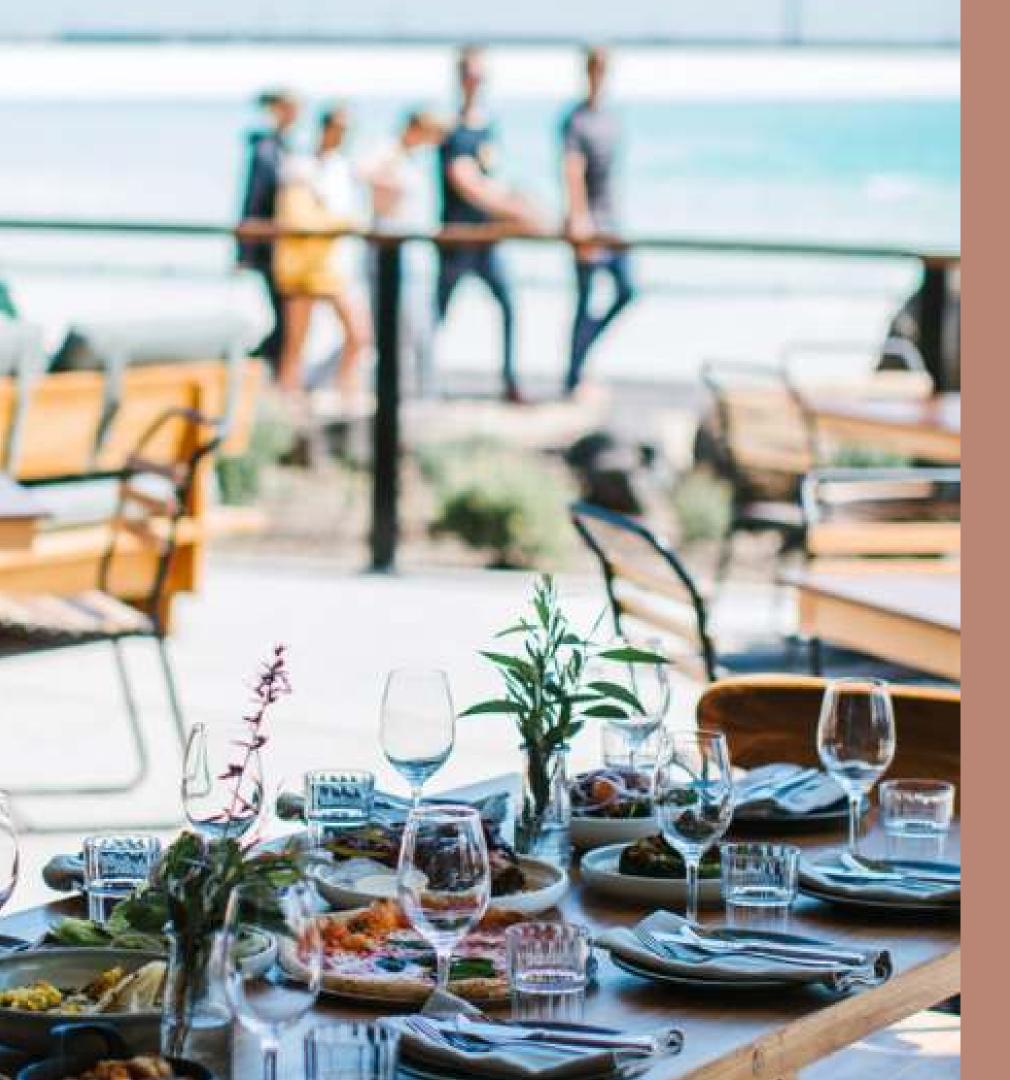

# THE DECK

Looking out over the crystal-clear surfing lagoon, our alfresco dining area can accommodate both stand up and seated weddings with ease. We've hosted many cocktail functions whilst the sun sets and there is no experience like it in Melbourne!

## ENTIRE SPACE

Cocktail: 100pax Seated: 80pax Book out the Deck 'poolside' for exclusive use.

Beer on tap, flowing cocktails and delicious food prepared downstairs in the open plan kitchen. <u>Packages:</u> With a range shared feasts, grazing tables, and canapés, we have menus to accommodate events of all shapes and sizes <u>Add On:</u> Cocktail on arrival