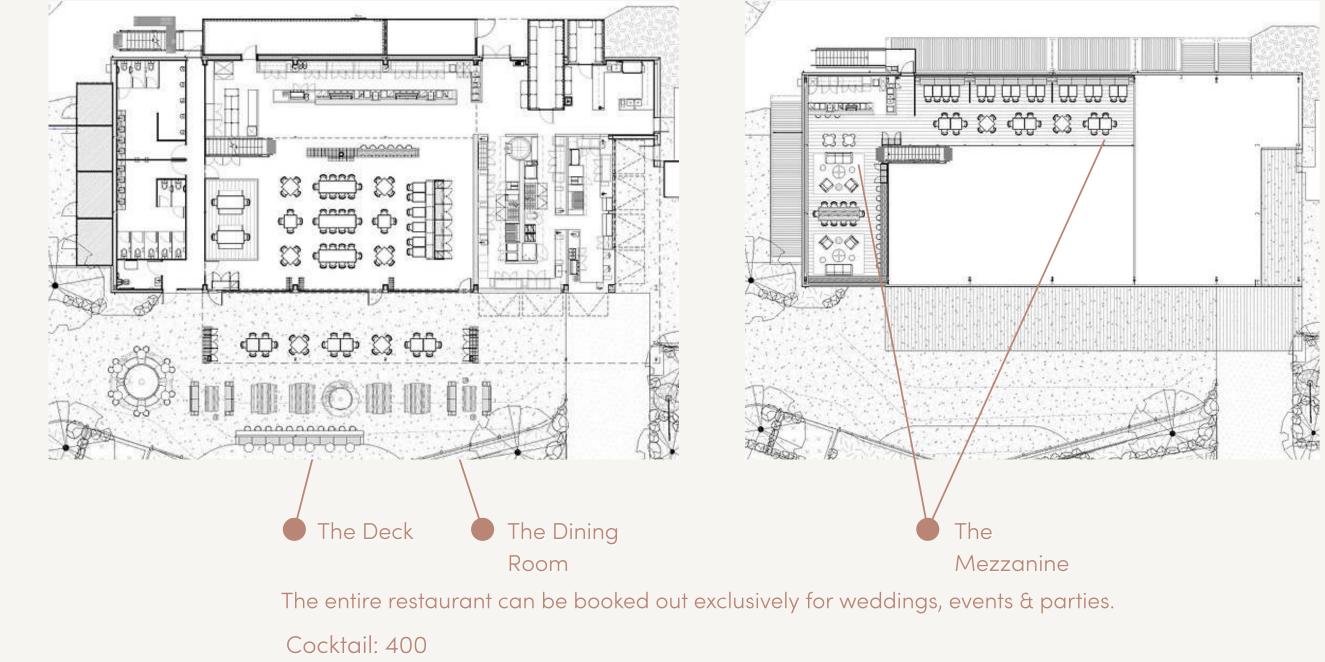

## The Layout THREE BLUE DUCKS | MELBOURNE

Seated: 200

## Spaces THE DINING ROOM

Three Blue Ducks Melbourne is a unique venue overlooking a stunning crystal-clear lagoon. The space has become a beacon for those wanting to create a unique indoor or outdoor wedding designed especially for their requirements. The restaurant also boasts a mezzanine level with a lounge & private bar and an alfresco dining area that overlooks the surfing lagoon.

# Spaces THE MEZZANINE

Perched above the restaurant, our L-shaped mezzanine is perfect for intimate weddings, ceremonies or arrival drinks. Book the whole level, or just a side; whatever the occasion, our event team will adapt the space to fit your needs and the best part...you have your own private bar!

# THE DECK

Looking out over the crystal-clear surfing lagoon, our alfresco dining area can accommodate both stand up and seated weddings with ease. We've hosted many cocktail functions whilst the sun sets and there is no experience like it in Melbourne!