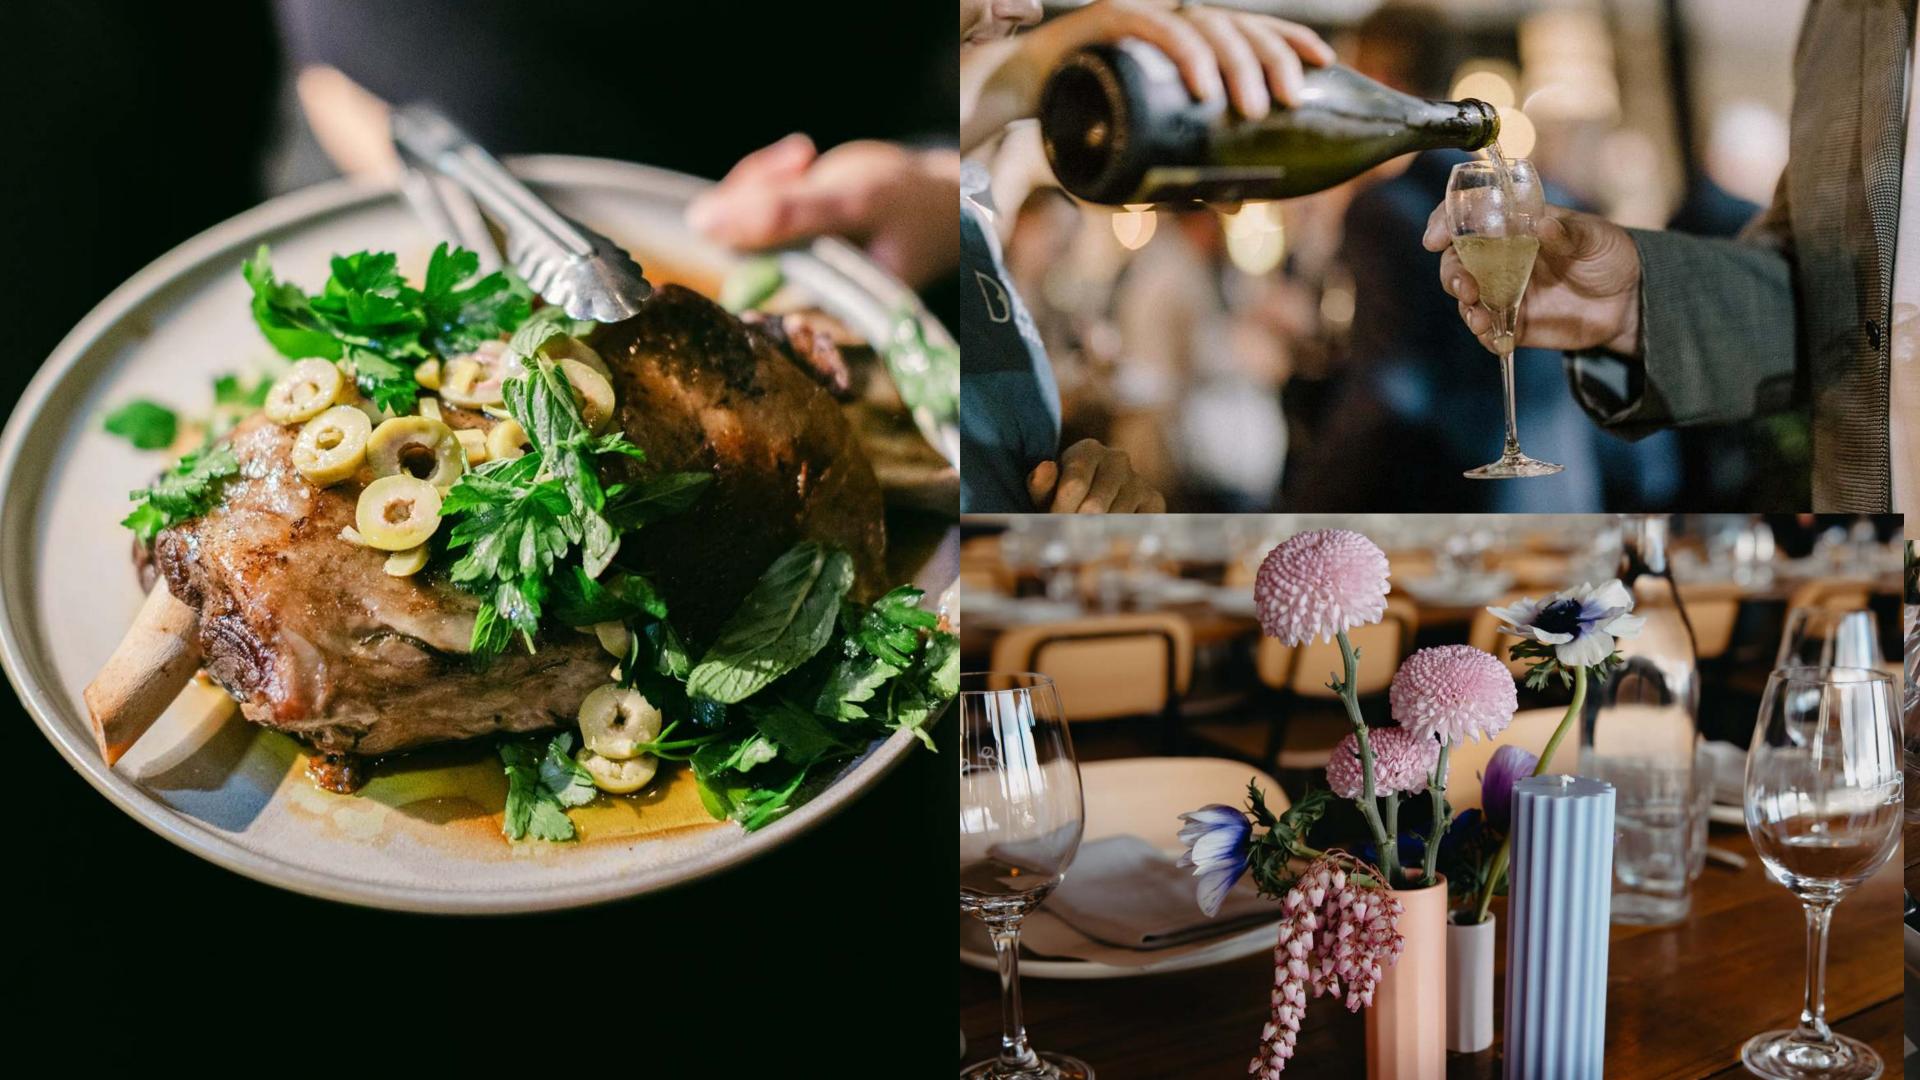

## **REAL FOOD, GOOD COMPANY**

## Spaces THE DINING ROOM

Three Blue Ducks Melbourne is a unique venue overlooking a stunning crystal-clear lagoon. The space has become a beacon for those wanting to create a unique indoor or outdoor wedding designed especially for their requirements. The restaurant also boasts a mezzanine level with a lounge & private bar and an alfresco dining area that overlooks the surfing lagoon.

ENTIRE SPACE Cocktail: 250pax Seated: 120pax Book out the restaurant for exclusive use

Enjoy a wide range of independent local breweries and local natural wines served with delicious, ethical food in a relaxed environment.