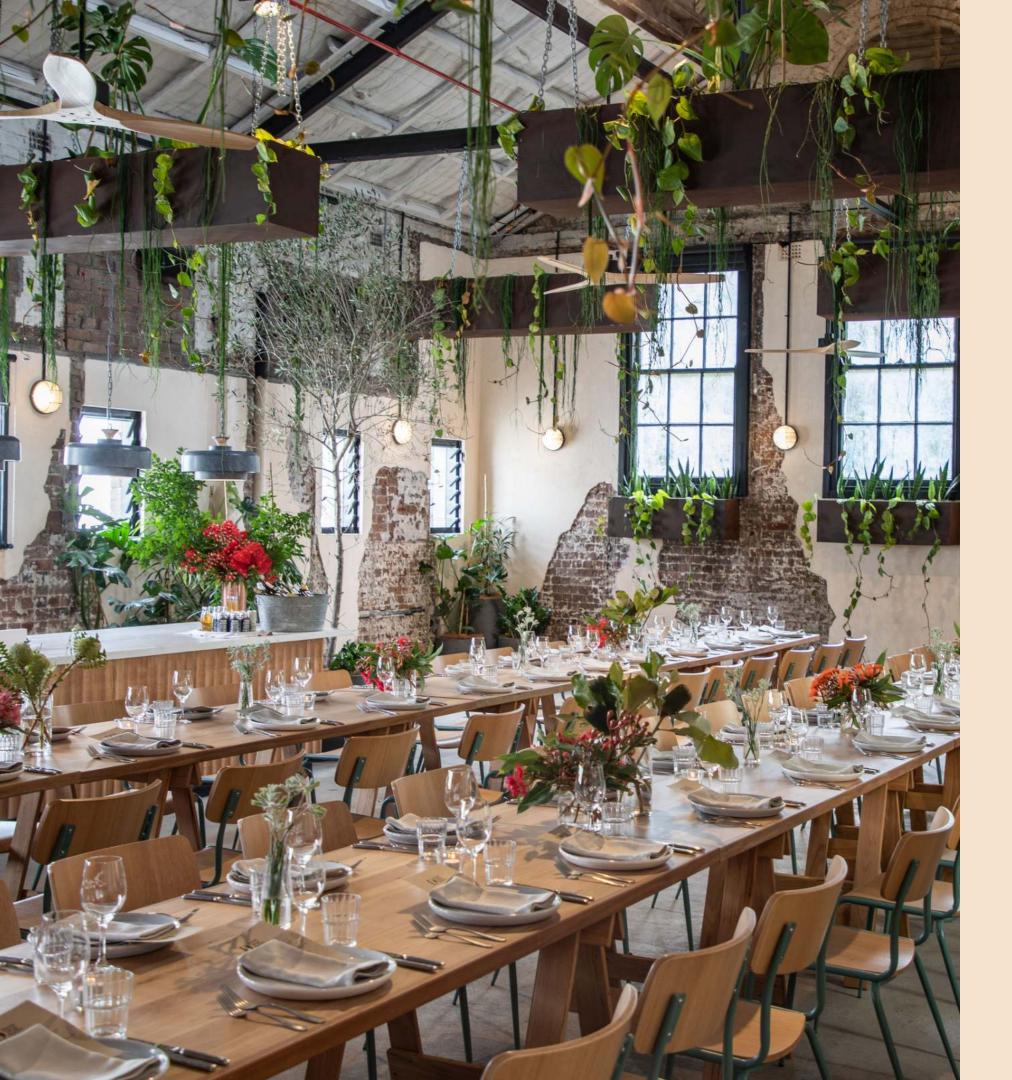

## THE RESTAURANT

Three Blue Ducks Rosebery is a unique venue located in a historic industrial warehouse, its true rustic history comes alive in the exposed beams, super high ceilings, stripped-back brick walls and concrete floors, while the white washed walls and hanging chandeliers and plants add colour and warmth to the industrial space.

The venue has been carefully designed to reflect the industrial look of the Cannery with a modern twist that perfectly caters to signature-styled events and parties.

#### ENTIRE SPACE

Cocktail: 250pax Seated: 200pax

Book out Three Blue Ducks Rosebery for exclusive use, including indoor restaurant, the courtyard, the deck with an option to add the Rosella Room

Spaces