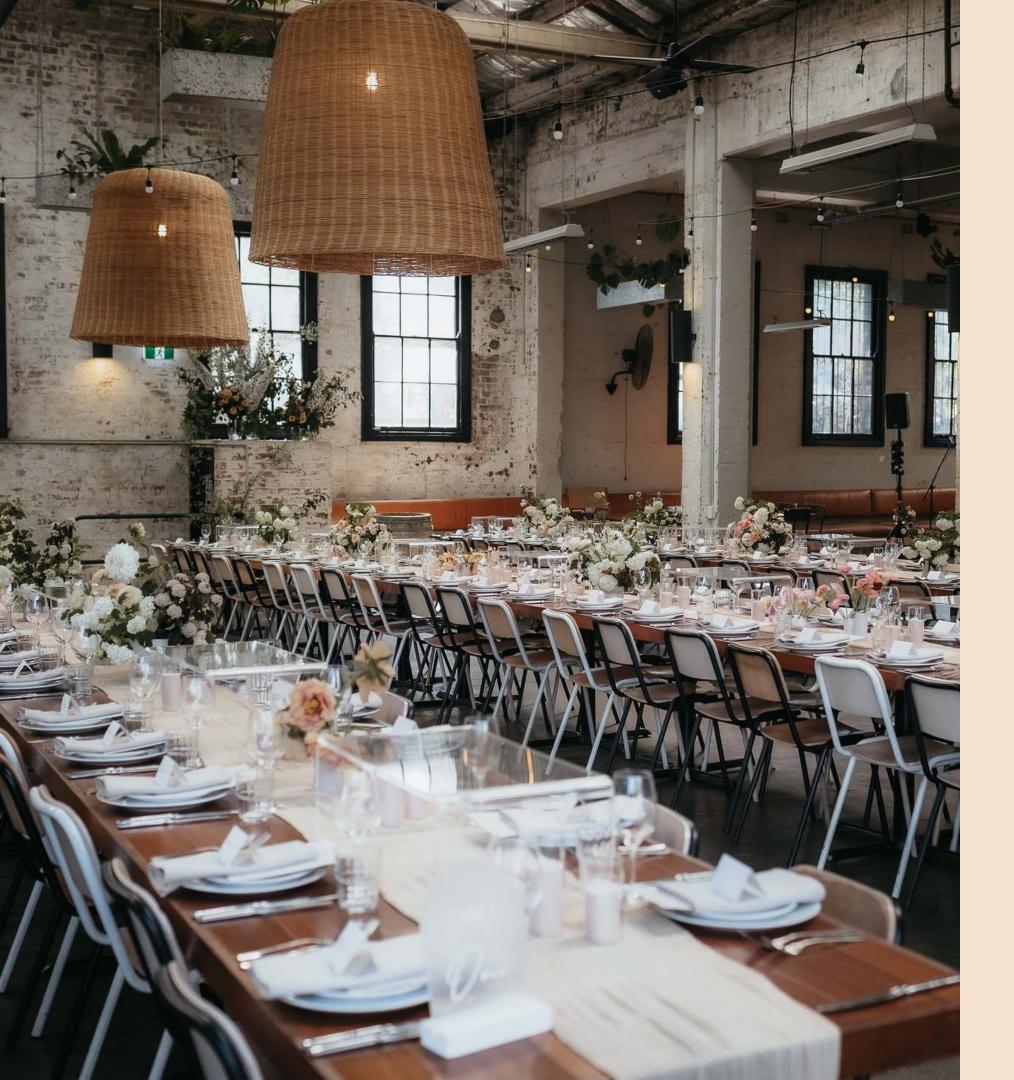

The Layout

#### Spaces

## THE RESTAURANT

Three Blue Ducks Rosebery is a unique venue located in a historic industrial warehouse, its true rustic history comes alive in the exposed beams, super high ceilings, stripped-back brick walls and concrete floors, while the white washed walls and hanging chandeliers and plants add colour and warmth to the industrial space.

The venue has been carefully designed to reflect the industrial look of the Cannery with a modern twist that perfectly caters to signature-styled events and parties.