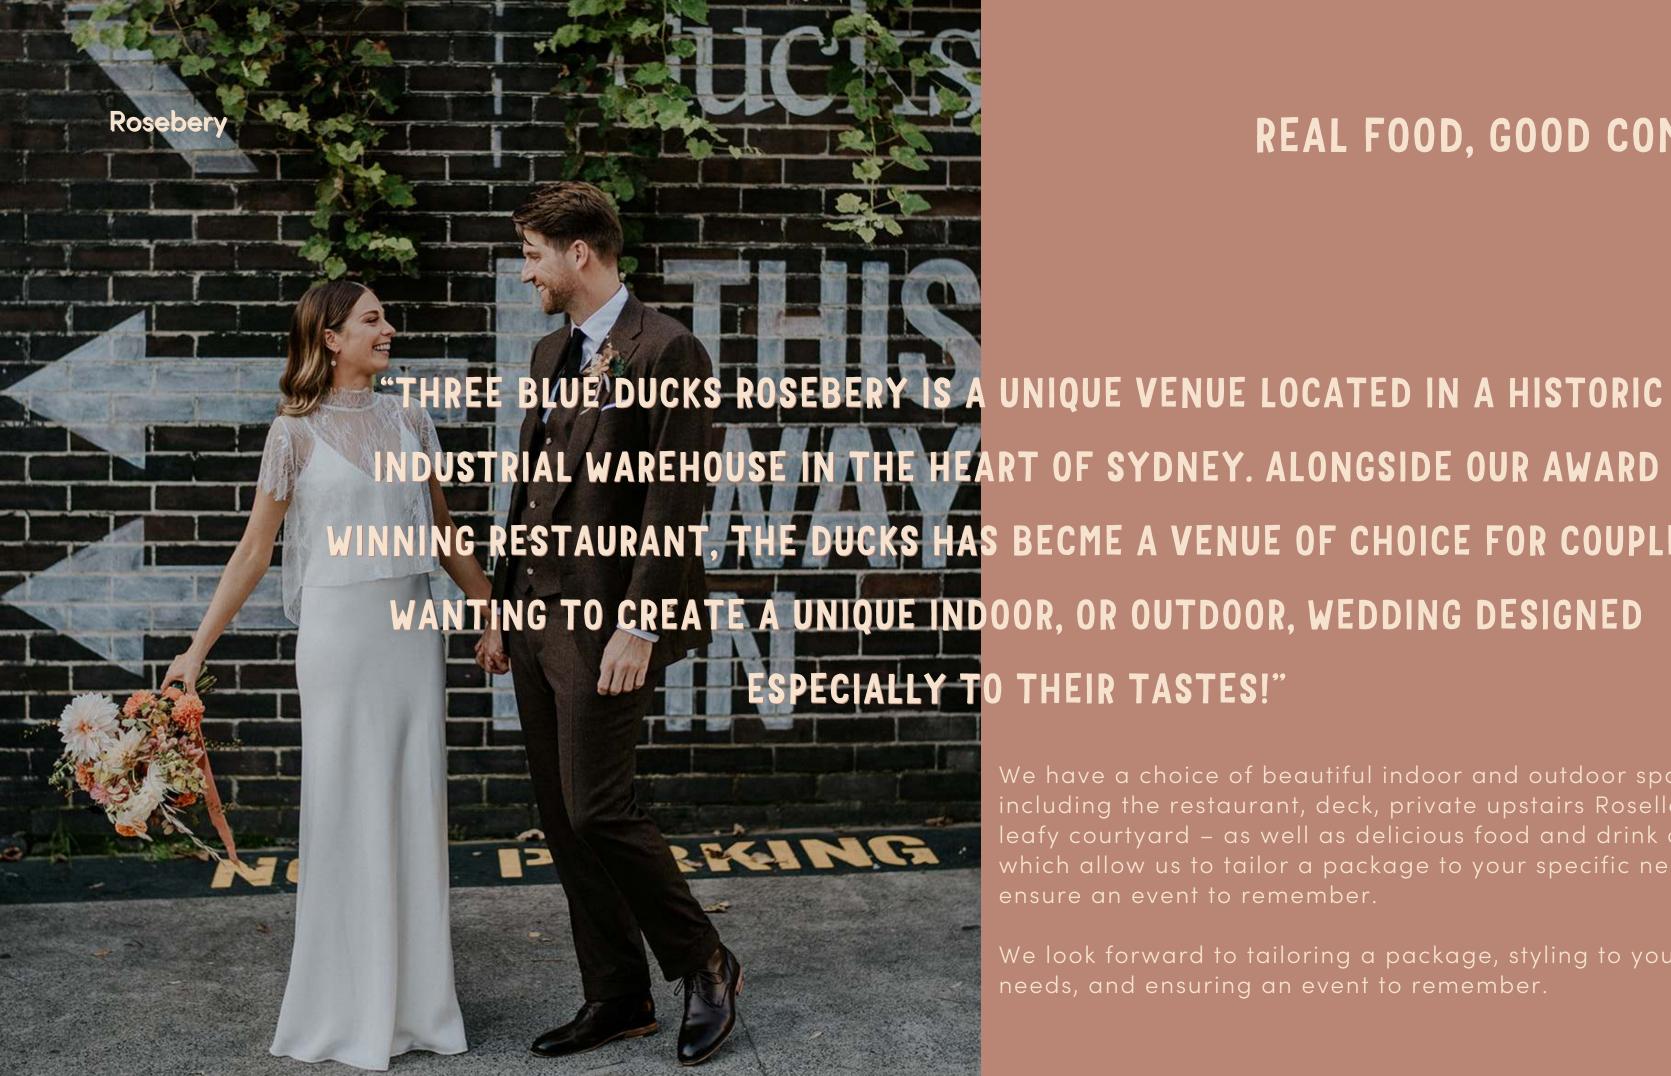

# REAL FOOD, GOOD COMPANY

INDUSTRIAL WAREHOUSE IN THE HEART OF SYDNEY. ALONGSIDE OUR AWARD

WINNING RESTAURANT, THE DUCKS HAS BECME A VENUE OF CHOICE FOR COUPLES

WANTING TO CREATE A UNIQUE INDOOR, OR OUTDOOR, WEDDING DESIGNED

ESPECIALLY TO THEIR TASTES!"

We have a choice of beautiful indoor and outdoor spaces, including the restaurant, deck, private upstairs Rosella Room and leafy courtyard – as well as delicious food and drink options, which allow us to tailor a package to your specific needs and ensure an event to remember.

# WELCOME

The Ducks is a great story of food, born in the surf! It all started with three good mates travelling the world, cultivating ideas around a better, more sustainable approach to living. Somewhere there, in a shared belief in good ethical food – Three Blue Ducks was hatched.

## THE RESTAURANT

Three Blue Ducks Rosebery is a unique venue located in a historic industrial warehouse, its true rustic history comes alive in the exposed beams, super high ceilings, stripped-back brick walls and concrete floors, while the white washed walls and hanging chandeliers and plants add colour and warmth to the industrial space.