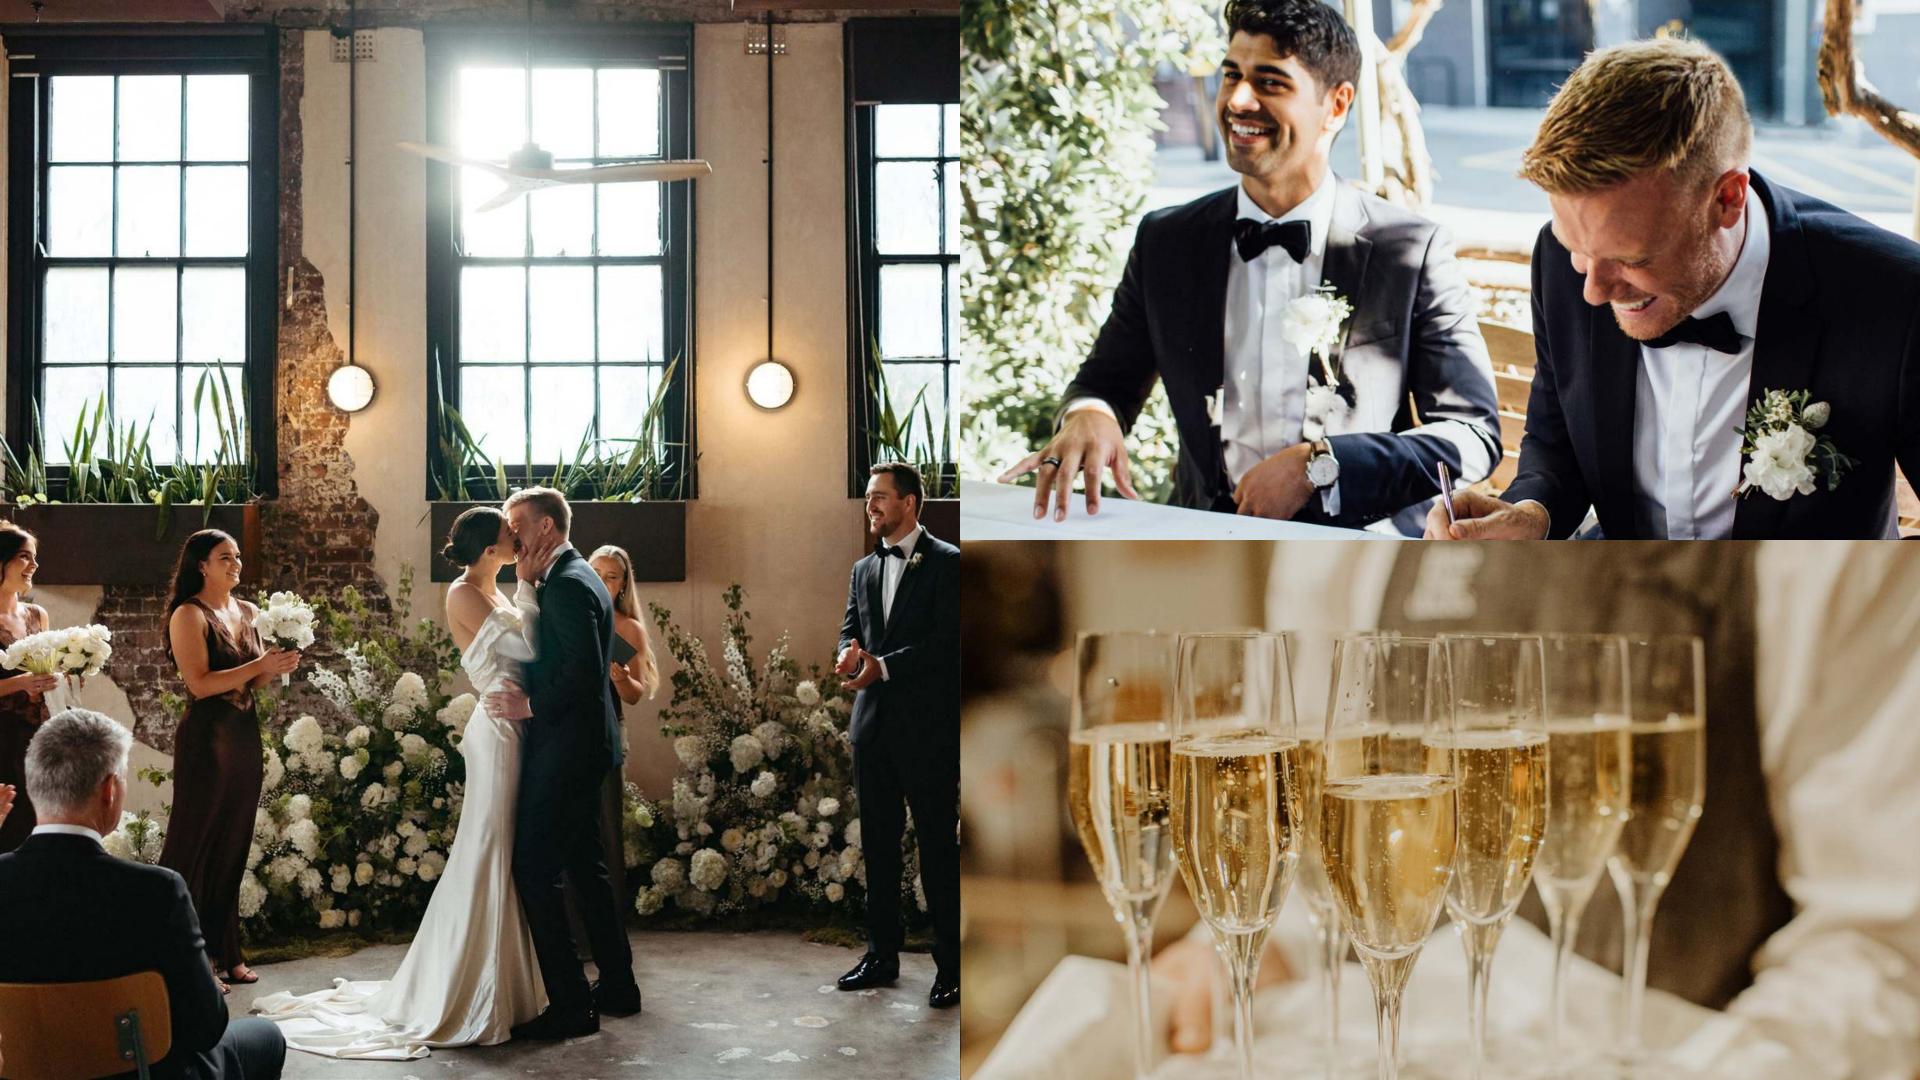

#### Weddings

# THE COURTYARD

Brimming with olive trees and grape vines, the popular sun-drenched garden courtyard is the perfect spot for your wedding ceremony.

The courtyard is also available for intimate weddings and private events.

# ROSELLA ROOM

This private event space is located above the existing restaurant. The Rosella Room is the perfect space for an intimate wedding or private event, or for your indoor wedding ceremony. The room has a private bar, luscious indoor plants and natural light to bring out warmer elements to the industrial space.